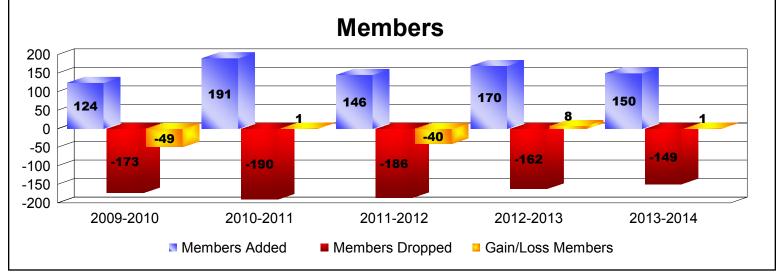

District 103SE As of June 2014 Cumulative

| Year      | New<br>Clubs | Dropped<br>Clubs | Gain/<br>Loss<br>Clubs | New<br>Members | Charter<br>Members | Reinstate<br>Members | Transfer<br>Members | Total<br>Member<br>Added | Total<br>Members<br>Dropped | Gain/<br>Loss<br>Members |
|-----------|--------------|------------------|------------------------|----------------|--------------------|----------------------|---------------------|--------------------------|-----------------------------|--------------------------|
| 2009-2010 | 0            | 0                | 0                      | 97             | 0                  | 5                    | 22                  | 124                      | -173                        | -49                      |
| 2010-2011 | 1            | -3               | -2                     | 114            | 22                 | 5                    | 50                  | 191                      | -190                        | 1                        |
| 2011-2012 | 1            | -2               | -1                     | 95             | 20                 | 10                   | 21                  | 146                      | -186                        | -40                      |
| 2012-2013 | 1            | 0                | 1                      | 123            | 19                 | 8                    | 20                  | 170                      | -162                        | 8                        |
| 2013-2014 | 1            | -2               | -1                     | 98             | 24                 | 14                   | 14                  | 150                      | -149                        | 1                        |
| Average   | 1            | -1               | -1                     | 105            | 17                 | 8                    | 25                  | 156                      | -172                        | -16                      |