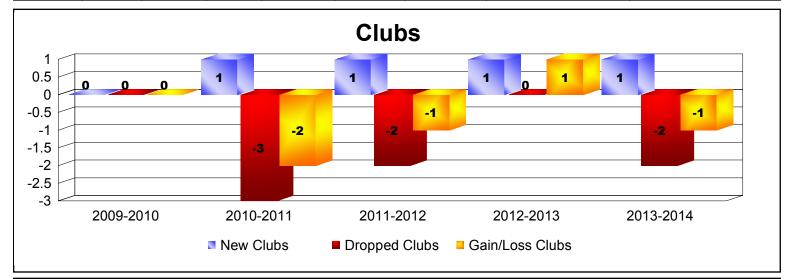

District 103SE As of June 2014 Cumulative

| Year      | New<br>Clubs | Dropped<br>Clubs | Gain/<br>Loss<br>Clubs | New<br>Members | Charter<br>Members | Reinstate<br>Members | Transfer<br>Members | Total<br>Member<br>Added | Total<br>Members<br>Dropped | Gain/<br>Loss<br>Members |
|-----------|--------------|------------------|------------------------|----------------|--------------------|----------------------|---------------------|--------------------------|-----------------------------|--------------------------|
| 2009-2010 | 0            | 0                | 0                      | 97             | 0                  | 5                    | 22                  | 124                      | -173                        | -49                      |
| 2010-2011 | 1            | -3               | -2                     | 114            | 22                 | 5                    | 50                  | 191                      | -190                        | 1                        |
| 2011-2012 | 1            | -2               | -1                     | 95             | 20                 | 10                   | 21                  | 146                      | -186                        | -40                      |
| 2012-2013 | 1            | 0                | 1                      | 123            | 19                 | 8                    | 20                  | 170                      | -162                        | 8                        |
| 2013-2014 | 1            | -2               | -1                     | 98             | 24                 | 14                   | 14                  | 150                      | -149                        | 1                        |
| Average   | 1            | -1               | -1                     | 105            | 17                 | 8                    | 25                  | 156                      | -172                        | -16                      |